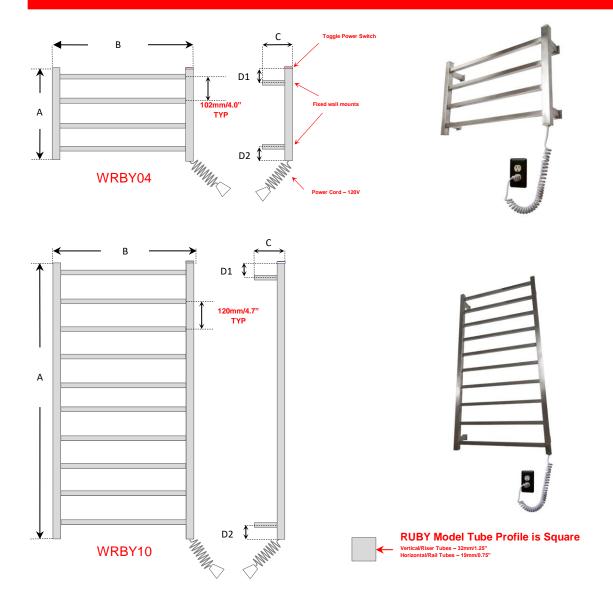

| Unit   | Dimensions (mm/nominal inches) |          |         |        |        |    |         |           | Notos |
|--------|--------------------------------|----------|---------|--------|--------|----|---------|-----------|-------|
|        | Α                              | В        | С       | D1     | D2     | Е  | Wattage | Finish    | Notes |
| WRBY04 | 394/15.5                       | 597/2.35 | 108/4.3 | 60/2.4 | 60/2.4 | NA | 45W     | Bright or |       |
| WRBY10 | 1168/46.0                      | 597/2.35 | 108/4.3 | 60/2.4 | 60/2.4 | NA | 120W    | Matte     |       |

All GEM RUBY Models are 201 Stainless with square vertical & horizontal tubes (see above). Units are 120V/60HZ and should be connected to a GFCI circuit and according to local codes. Information is subject to change without notice and is provided for informational purposes only. Warranty on all GEM Series is 2 years from date of purchase. All units are ETL certified to meet applicable UL standards for USA and Canada.